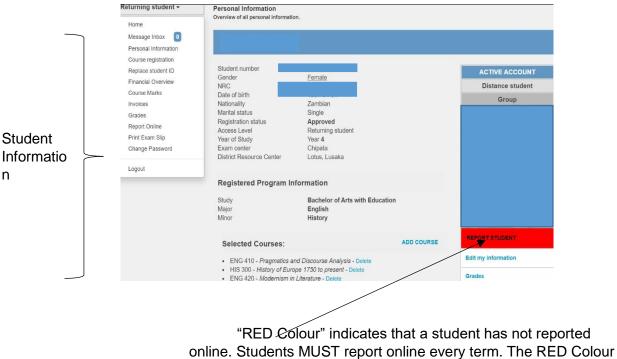

Click on "Personal Information" to view person details and the courses registered.

will change to GREEN once that activity is performed.

**Step 3**. On the welcoming Screen, a student will be required to click on "**Print Exam Slip**" to verify the courses registered.